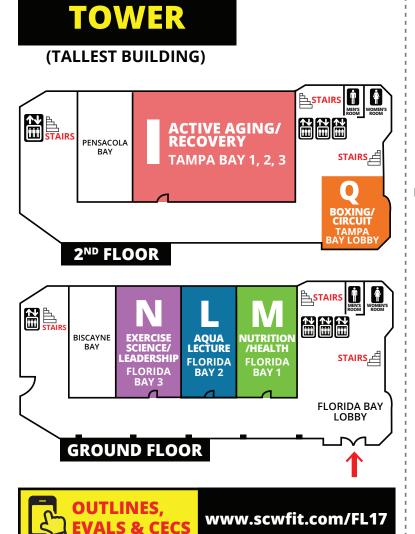

## TOWER

- ACTIVE AGING/ RECOVERY Tampa Bay 1, 2, 3 (2ND FLOOR)
- AQUA LECTURE Florida Bay 2 (1<sup>ST</sup> FLOOR)
- NUTRITION/HEALTH Florida Bay 1 (1<sup>st</sup> FLOOR)
- N EXERCISE SCIENCE/LEADERSHIP Florida Bay 1 (1st FLOOR)
- BOXING/CIRCUIT
  Tampa Bay LOBBY (2ND FLOOR)