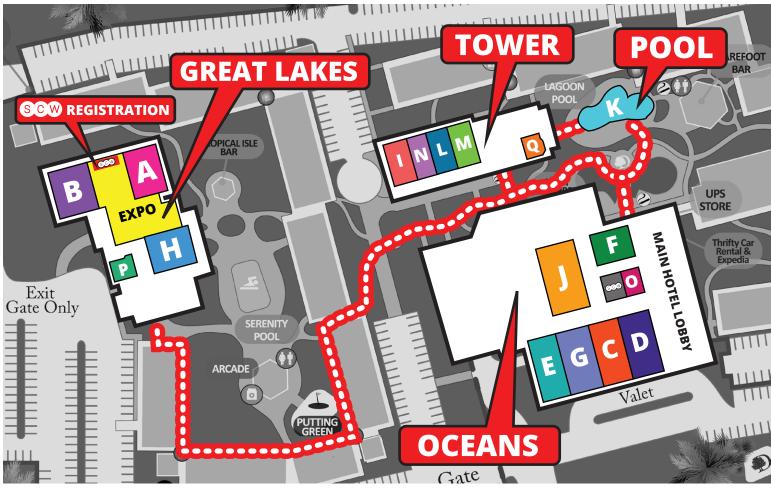

#### **GREAT LAKES**

- A HIIT/GROUP TRAINING Superior
- B BOOT CAMP/GROUP EX. Ontario
- MIND/BODY Okeechobee 1 & 2
- SUSPENSION Foyer

## TOWER

- ACTIVE AGING/ RECOVERY Tampa Bay 1, 2, 3 (2ND FLOOR)
- AQUA LECTURE Florida Bay 2 (1<sup>ST</sup> FLOOR)
- NUTRITION/HEALTH Florida Bay 1 (1<sup>st</sup> FLOOR)
- N EXERCISE SCIENCE/LEADERSHIP Florida Bay 1 (1st FLOOR)
- BOXING/CIRCUIT
  Tampa Bay LOBBY (2ND FLOOR)

#### **OCEANS**

- PT/SMALL GROUP Pacific
- D BARRE Indian
- E DANCE Arctic
- F STRENGTH/SPECIALTY Mediterranean A & B
- SCHWINN® CYCLING Coral A & B
- BUSINESS Caribbean A
- SCW MEMBER ROOM Caribbean B

#### **LAGOON POOL**

#### **WALKING DIRECTIONS**

Red & white dotted line represents walking path between buildings with SCW MANIA® sessions.

**OCEANS** 