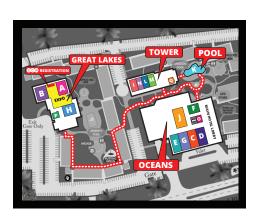

#### **WALKING DIRECTIONS**

Red & white dotted line represents walking path between buildings with SCW MANIA® sessions.

**OCEANS** 