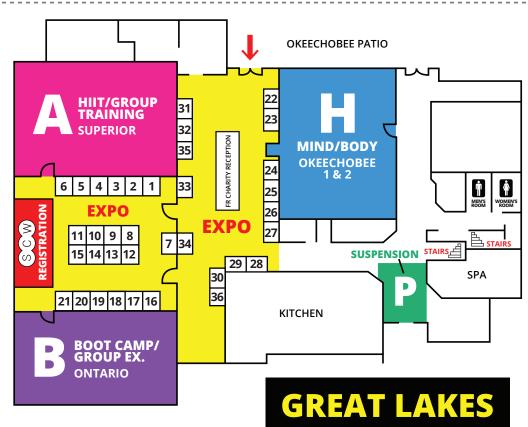

#### **GREAT LAKES**

- A HIIT/GROUP TRAINING Superior
- B BOOT CAMP/GROUP EX. Ontario
- MIND/BODY Okeechobee 1 & 2
- SUSPENSION Foyer

### **EXPO HOURS**

THURSDAY, MAY 4: 5:00PM - 7:00PM

FRIDAY, MAY 5: 8:45AM - 2:30PM

5:15PM - 6:45PM

**SATURDAY, MAY 6:** 8:15AM - 9:30AM

12:15PM - 3:30PM 6:15PM - 7:45PM

**SUNDAY, MAY 7:** 10:00AM -1:30PM

| BALANCED BODY24, 25    | LABLAST18            | POWER SYSTEMS1, 2    |
|------------------------|----------------------|----------------------|
| BODY TALK28            | MUSCLE MIXES21       | RYKA16, 17           |
| BOLLYX19               | MYOBUDDY10           | SAVVIER3,2           |
| CA UNIVERSITY OF PA26  | NAMIRSA32            | SCHWINN33            |
| FITNESS ED. SEMINARS11 | ONE BEAT CPR + AED27 | SCW7, 8, 9, 12, 13   |
| FXP20                  | PILOXING5            | THE SHIFT FORMULA36  |
| GLIDE6                 | PLYOGA34             | WATERROWER35         |
| INFRA WAVES30          | POUND29              | WATERinMOTION®By poo |
| KITCHEN CRAFT31        | POWER MUSIC22, 23    | ZUMBA12              |