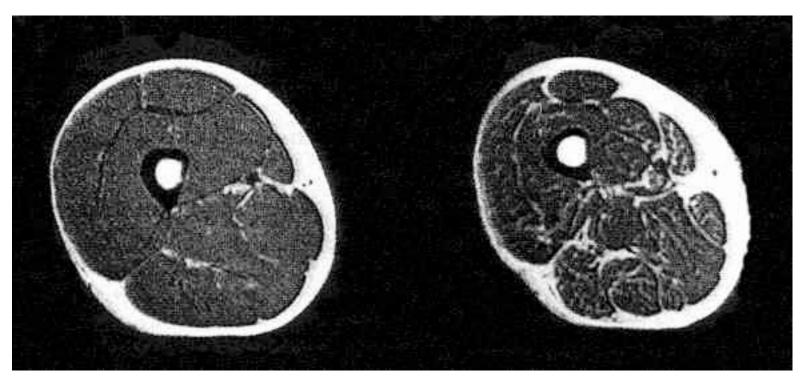

#### Sarcopenia

- Sarcopenia = Poverty of the Flesh
- Loss of :
  - Muscle mass
  - Strength
  - Power
  - Function
- 5-13% of all persons aged 60-70 years
- 11-50% of persons in their 80s
- Adults between the ages of 50-80 years old can lose up to eight times more muscle mass than is lost in the previous 30 years

# Sarcopenia: Age related loss of Muscle

Age 25

Age 65