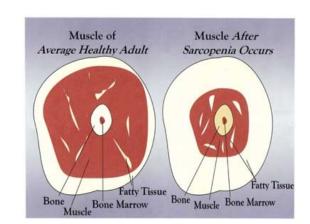

#### Sarcopenia

- Sarcopenia = Poverty of the Flesh
- Loss of :
  - Muscle mass
  - Strength
  - Power
  - Function
- 5-13% of all persons aged 60-70 years
- 11-50% of persons in their 80s
- Adults between the ages of 50-80 years old can lose up to eight times more muscle mass than is lost in the previous 30 years