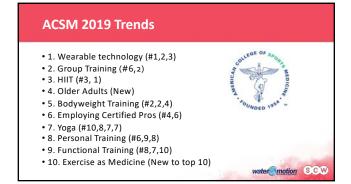

Mobile Wallets Digital Payment (PayPal)
- 7. Price-Parency & e-commerce (accessible)



water motion SCW

15 16

## **Association of Fitness Studios**

- 1. Franchise Growth
- 2. Millennial Impact
- 3. Studio Growth
- 4. Consolidation • 5. Workout Specialization
- . 6. Movement toward Medical
- 7. More, but Inexperienced Trainers
- 8. Revenue Growth, but Profitability Squeeze
- 9. Assessment Services
- 10. Nutrition



water@motion SCW

• 3. Zumba 15%

• 4. Indoor Cycling 12%

• 1. Yoga 25%

- 5. Dance 12%
- 6 Aerobics 12%
- 7. Cardio Machines 11%
- 8. CrossFit 10% • 9. HIIT 9%
- 10. Kickboxing 9%











21





23 24







• MIND BODY

• Yoga

• Pilates
• Integrated Exercises
• Breathing
• Meditation

27 28





29 30









33 34





35 36





















45





47 48