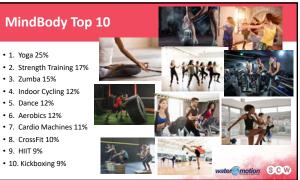

water@motion SCW

• 3. Zumba 15%

• 4. Indoor Cycling 12%

• 1. Yoga 25%

- 5. Dance 12%
- 6 Aerobics 12%
- 7. Cardio Machines 11%
- 8. CrossFit 10% • 9. HIIT 9%
- 10. Kickboxing 9%

21

23 24

• MIND BODY