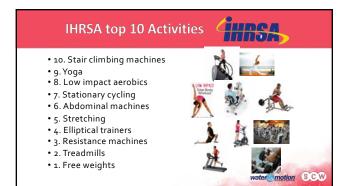

water@motion SCW

• 3. Zumba 15%

• 4. Indoor Cycling 12%

• 1. Yoga 25%

- 5. Dance 12%
- 6 Aerobics 12%
- 7. Cardio Machines 11%
- 8. CrossFit 10% • 9. HIIT 9%
- 10. Kickboxing 9%

21

23 24

• MIND BODY