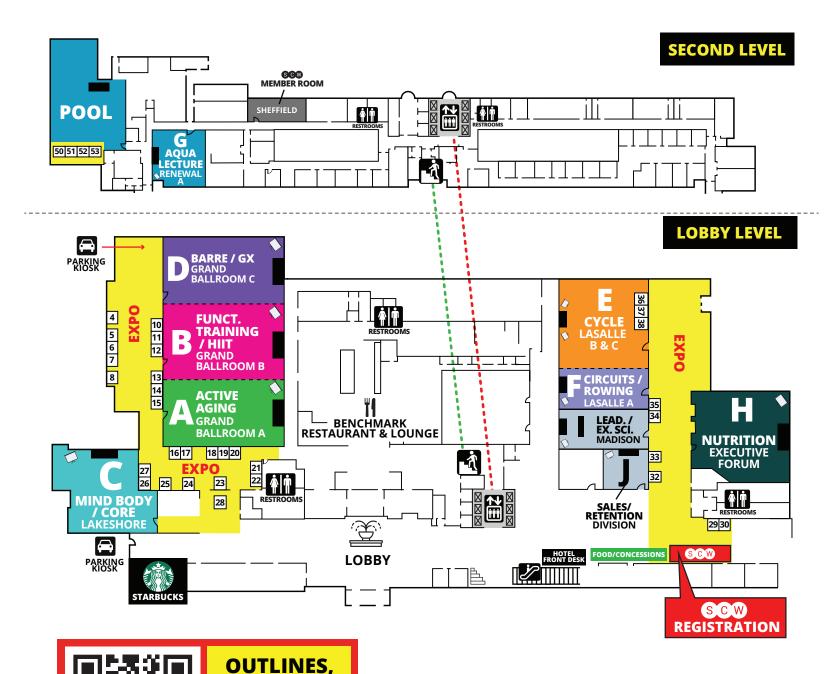

|
| Sacred CBD                          | 33         |
| Savvier Fitness                     | 26, 27     |
| SCW                                 | 18, 19, 20 |

| SCW Pool              | 52 |
|-----------------------|----|
| SCW Athletic Apparel  | 23 |
| Scoopfit              | 15 |
| SHAPE Enterprise, LLC | 32 |
| Γ31 Activewear        | 30 |
| ГаijiFit              | 28 |
| Гalent Hack           | 12 |
| NaterRower            | 24 |
| WATERinMOTION         | 51 |
| Zumba                 | 25 |







**CO-SPONSORS** 









### **Associate Sponsors**





































### **TRANSPORTATION & PARKING**

MANIA® Westin O'Hare Hotel self-parking rate of \$10. Pick up a Validation Card at the SCW Registration desk.





# **MIDWEST MANIA** Fitness Pro Convention







**EVALS** & CECS

scwfit.com/MW21