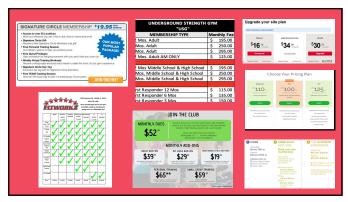

**Set-up OnDemand Classes** 

- Are they FREE or do we charge
  - Purchase outside source
  - Local/Favorite Instructor
- Instructor Driven Facebook?
- Always provide & build "value"
- Begin to charge NOW!

**Online is not FREE** 

- Set a Schedule
  - Watch Local Governor's Postings
  - Be ready to adjust
- Let your clients know the schedule
  - Publish on site & social media Sunday
  - Email the schedule / or Text
- If you were FREE
  - Remind them of reason for transition
  - $\bullet$  Set a time  $\dots$  let them plan and consider