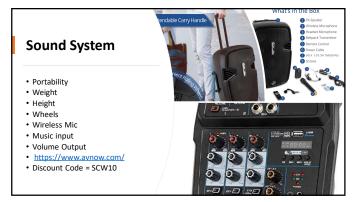

## **Wireless Headset Microphone** • Visible • Skin tone • Plug (adaptors) Compatibility • KIMAFUN Skintone Mic (\$59) • Blue Tooth • Plug piece into Computer Audio input water motion S.C.

**Speakers** • Bluetooth Speaker • Portable/Case • Waterproof • \$99 Bose • \$12.50 for charger • Look at space Hours of playtime water motion

21

**MAKE SURE YOU CAN RETURN IT!!** • Can you Return • Full Refund • Warranties – product & service Reputation • Always review • Meet face-to-face or Zoom • Get names & numbers • Extended Warranties • Parts & Labor