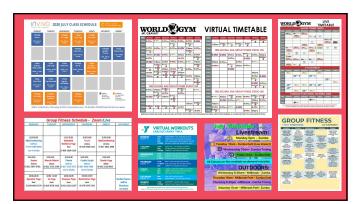

**Set-up OnDemand Classes** 

- Are they FREE or do we charge
  - Purchase outside source
  - Local/Favorite Instructor
- Instructor Driven Facebook?
- Always provide & build "value"
- Begin to charge NOW!

**Online is not FREE** 

- Set a Schedule
  - Watch Local Governor's Postings
  - Be ready to adjust
- Let your clients know the schedule
  - Publish on site & social media Sunday
  - Email the schedule / or Text
- If you were FREE
  - Remind them of reason for transition
  - $\bullet$  Set a time  $\dots$  let them plan and consider

9 10

Digital solutions for sign-ups (OnDemand)

- Talent Hack https://www.thetalenthack.com/hom
   Forte https://www.forte.net/index
- Virtuagym <a href="https://www.torte.net/index">https://www.torte.net/index</a>
   Virtuagym <a href="https://business.virtuagym.com/">https://business.virtuagym.com/</a>
- Virtuagym <a href="https://business.virtuagym.com/">https://business.virtuagym.com/</a>
   Gympass <a href="https://www.gympass.com/us">https://www.gympass.com/us</a>
- Mindbody https://www.mindbodyonline.
   FitGrid https://www.fitgrid.com
- Uscreen https://www.uscreen.tv/
   Teachable https://teachable.com/
- Uscreen https://www.uscreen.tv/
- Yondo https://www.yondo.com/
   Classfit https://www.getclassift.com
- Vimeo https://vimeo.com/
   YouTube https://www.youtube.com/
- Facebook Live