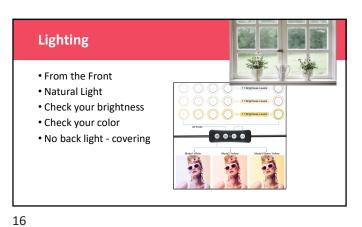

## **Internet Connection**

- Direct Plug-In to Router
- WIFI (Google Wifi or Router)
- Check the speed of your WIFI
- Close all essential applications
- Limit amount of devices in the house/club
- Scare your family!